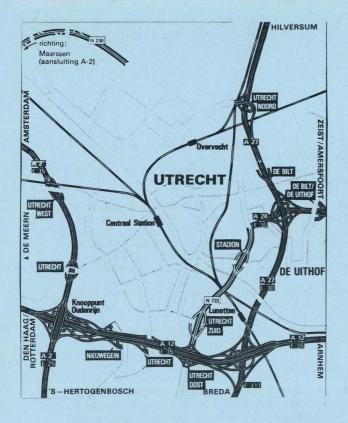

## SNAKEDAY SATURDAY 20 OCTOBER 1990

Universiteit Utrecht, afd. Bijzondere Dieren Yalelaan 1, De Uithof, Utrecht.