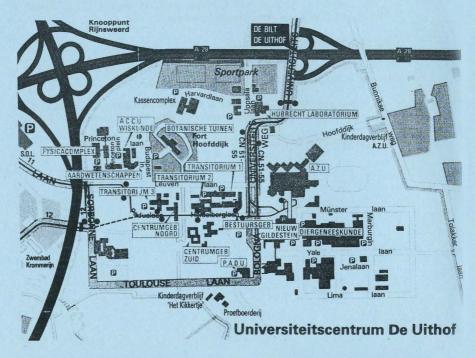

## SNAKEDAY SATURDAY 20 OCTOBER 1990

Universiteit Utrecht, afd. Bijzondere Dieren Yalelaan 1, De Uithof, Utrecht.